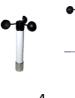

# WINDY SMARTHPHONE ANEMOMETER

SW-B/S SW-B/SD

Windy smartphone anemometer consist from wind speed and direction sensors which wirelessly transmit real time wind and temperature data to smart phone or tablet. With free Apps you can read instant data of current, average and maximum wind speed, wind direction, temperature and view history graphs.

#### **MODELS**

OW B/S - wind speed sensor

SW-B/SD - wind speed and direction sensor