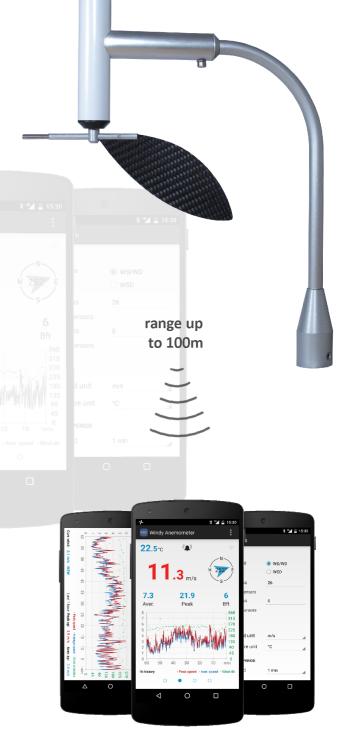

# WINDY SMARTHPHONE ANEMOMETER

SW-B/S SW-B/SD

Windy smartphone anemometer consist from wind speed and direction sensors which wirelessly transmit real time wind and temperature data to smart phone or tablet. With free Apps you can read instant data of current, average and maximum wind speed, wind direction, temperature and view history graphs.

## **FEATURES**

- wireless link to smart phones and tablets via free APP
- range up to 100 m
- data refresh every 1 second
- 2 years of sensors battery life wind tunnel calibrated sensors
   with precision stainless stell ball bearing and replaceable cups
- displays current, average, maximum wind speed, wind direction, temperature and history graphs (on mobile application)
- wind speed alarm

#### **MODELS**

OW B/S - wind speed sensor

SW-B/SD - wind speed and direction sensor