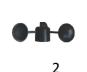

## **SPARE PARTS**

| Spare anemometer cups | 2 |
|-----------------------|---|
| Spare wind vane       | 3 |
| Spare sensors         | 4 |

Android application requires device with Android 4.3 or newer with Bluetooth BLE.