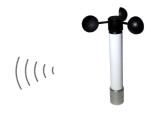

## **FEATURES**

- wireless link to smart phones and tablets via free APP
- range up to 100 m
- data refresh every 1 second
- 2 years of sensors battery life wind tunnel calibrated sensors
   with precision stainless stell ball bearing and replaceable cups
- displays current, average, maximum wind speed, wind direction, temperature and history graphs (on mobile application)
- wind speed alarm

• Dimensions - WS sensor: Height 210 mm, overall

diameter cup to cup 120 mm

• Dimensions - WSD sensor: Height 250 mm, overall vane diameter 220 mm cup to cup 120 mm

• Mounting: mounts on a pipe with Ø 20 mm diameter

#### **MODELS**

OW B/S - wind speed sensor

SW-B/SD - wind speed and direction sensor