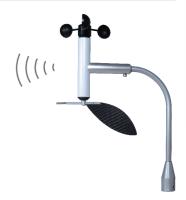

# WINDY SMARTHPHONE ANEMOMETER

SW-B/S SW-B/SD

Windy smartphone anemometer consist from wind speed and direction sensors which wirelessly transmit real time wind and temperature data to smart phone or tablet. With free Apps you can read instant data of current, average and maximum wind speed, wind direction, temperature and view history graphs.

## **FEATURES**

- wireless link to smart phones and tablets via free APP
- range up to 100 m
- data refresh every 1 second
- 2 years of sensors battery life wind tunnel calibrated sensors
   with precision stainless stell ball bearing and replaceable cups
- displays current, average, maximum wind speed, wind direction, temperature and history graphs (on mobile application)
- wind speed alarm

• Dimensions - WS sensor: Height 210 mm, overall

diameter cup to cup 120 mm

• Dimensions - WSD sensor: Height 250 mm, overall vane diameter 220 mm cup to cup 120 mm

• Mounting: mounts on a pipe with Ø 20 mm diameter