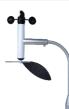

# WINDY SMARTHPHONE ANEMOMETER

SW-B/S SW-B/SD

Windy smartphone anemometer consist from wind speed and direction sensors which wirelessly transmit real time wind and temperature data to smart phone or tablet. With free Apps you can read instant data of current, average and maximum wind speed, wind direction, temperature and view history graphs.

#### **MODELS**

OW B/S - wind speed sensor

SW-B/SD - wind speed and direction sensor